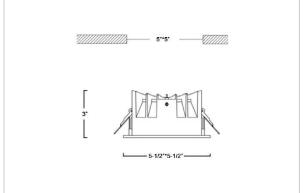

## Product Code: IK-RASPRODL-20W-30K-BL-90C-50D

| Voltage            | 100 - 277 V AC, 50-60 Hz                                                  |
|--------------------|---------------------------------------------------------------------------|
| Lumen Output       | 2520lm                                                                    |
| Power              | 20W                                                                       |
| Efficacy           | 140lm/w                                                                   |
| CCT                | 3000K                                                                     |
| CRI                | >90                                                                       |
| Beam Angle         | 50°                                                                       |
| Light Distribution | Wide flood                                                                |
| LED Type           | COB                                                                       |
| LED Light Source   | Osram SOLERIQ S 19                                                        |
| Start Time         | Instant                                                                   |
| Driver             | Stand Alone (included)                                                    |
| Operating Position | Non - Swiveling Type                                                      |
| Dimming            | On-Off / Triac / 0-10 V                                                   |
| Construction       | Sqaure                                                                    |
| Mounting Type      | Recessed                                                                  |
| Heads              | Single Head                                                               |
| Body Material      | Aluminium Die cast                                                        |
| Finish             | Black                                                                     |
| Height             | 3"                                                                        |
| Diameter           | 5-1/2"x5-1/2"                                                             |
| Cut Out            | 5"x5"                                                                     |
| Optics             | Darklight Technology Black, Silver                                        |
| Application Area   | Guest Room, Corridor, Restaurant, Meeting Room Club, Hall, Hotel Entrance |