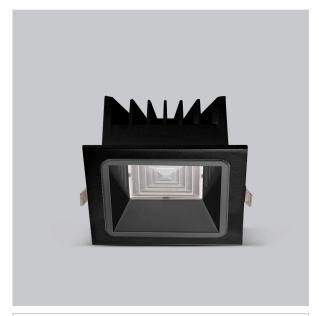

## Product Code: IK-RASPRODL-20W-30K-BL-90C-50D

| Voltage            | 100 - 277 V AC, 50-60 Hz                                                  |
|--------------------|---------------------------------------------------------------------------|
| Lumen Output       | 2520lm                                                                    |
| Power              | 20W                                                                       |
| Efficacy           | 140lm/w                                                                   |
| CCT                | 3000K                                                                     |
| CRI                | >90                                                                       |
| Beam Angle         | 50°                                                                       |
| Light Distribution | Wide flood                                                                |
| LED Type           | COB                                                                       |
| LED Light Source   | Osram SOLERIQ S 19                                                        |
| Start Time         | Instant                                                                   |
| Driver             | Stand Alone (included)                                                    |
| Operating Position | Non - Swiveling Type                                                      |
| Dimming            | On-Off / Triac / 0-10 V                                                   |
| Construction       | Sqaure                                                                    |
| Mounting Type      | Recessed                                                                  |
| Heads              | Single Head                                                               |
| Body Material      | Aluminium Die cast                                                        |
| Finish             | Black                                                                     |
| Height             | 3"                                                                        |
| Diameter           | 5-1/2"x5-1/2"                                                             |
| Cut Out            | 5"x5"                                                                     |
| Optics             | Darklight Technology Black, Silver                                        |
| Application Area   | Guest Room, Corridor, Restaurant, Meeting Room Club, Hall, Hotel Entrance |

Beam Spread (Option)

Aspro, a square LED downlight made of aluminum die cast with high quality powder coated luminaire housing and optimum heat sink. Specular reflector & power grid /global connectors available with isolated LED Driver using Ultra bright OSRAM COB. Moreover, the specular darklight reflector in this store light allows outstanding visual comfort to the visitors.