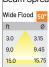

Beam Spread (Option)

Aspro, a square LED downlight made of aluminum die cast with high quality powder coated luminaire housing and optimum heat sink. Specular reflector & power grid /global connectors available with isolated LED Driver using Ultra bright OSRAM COB. Moreover, the specular darklight reflector in this store light allows outstanding visual comfort to the visitors.