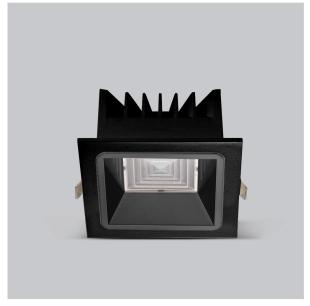

## Asparo Down Lights

ITEM SKU#: 662187492902

## Product Code: IK-RASPRODL-12W-40K-BL-90C-50D

| Voltage            | 100 - 277 V AC, 50-60 Hz                                                  |
|--------------------|---------------------------------------------------------------------------|
| Lumen Output       | 1600lm                                                                    |
| Power              | 12W                                                                       |
| Efficacy           | 140lm/w                                                                   |
| CCT                | 4000K                                                                     |
| CRI                | >90                                                                       |
| Beam Angle         | 50°                                                                       |
| Light Distribution | Wide flood                                                                |
| LED Type           | СОВ                                                                       |
| LED Light Source   | Osram SOLERIQ S 19                                                        |
| Start Time         | Instant                                                                   |
| Driver             | Stand Alone (included)                                                    |
| Operating Position | Non - Swiveling Type                                                      |
| Dimming            | On-Off / Triac / 0-10 V                                                   |
| Construction       | Sqaure                                                                    |
| Mounting Type      | Recessed                                                                  |
| Heads              | Single Head                                                               |
| Body Material      | Aluminium Die cast                                                        |
| Finish             | Black                                                                     |
| Diameter           | 4-1/2"x4-1/2"                                                             |
| Cut Out            | 4"x4"                                                                     |
| Optics             | Darklight Technology Black, Silver                                        |
| Application Area   | Guest Room, Corridor, Restaurant, Meeting Room Club, Hall, Hotel Entrance |
|                    |                                                                           |

Beam Spread (Option)

Aspro, a square LED downlight made of aluminum die cast with high quality powder coated luminaire housing and optimum heat sink. Specular reflector & power grid /global connectors available with isolated LED Driver using Ultra bright OSRAM COB. Moreover, the specular darklight reflector in this store light allows outstanding visual comfort to the visitors.