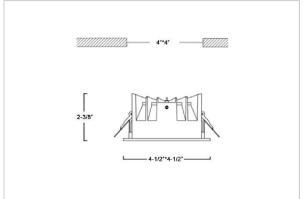

## Product Code: IK-RASPRODL-12W-40K-BL-90C-50D

| Voltage            | 100 - 277 V AC, 50-60 Hz                                                  |
|--------------------|---------------------------------------------------------------------------|
| Lumen Output       | 1600lm                                                                    |
| Power              | 12W                                                                       |
| Efficacy           | 140lm/w                                                                   |
| CCT                | 4000K                                                                     |
| CRI                | >90                                                                       |
| Beam Angle         | 50°                                                                       |
| Light Distribution | Wide flood                                                                |
| LED Type           | СОВ                                                                       |
| LED Light Source   | Osram SOLERIQ S 19                                                        |
| Start Time         | Instant                                                                   |
| Driver             | Stand Alone (included)                                                    |
| Operating Position | Non - Swiveling Type                                                      |
| Dimming            | On-Off / Triac / 0-10 V                                                   |
| Construction       | Sqaure                                                                    |
| Mounting Type      | Recessed                                                                  |
| Heads              | Single Head                                                               |
| Body Material      | Aluminium Die cast                                                        |
| Finish             | Black                                                                     |
| Diameter           | 4-1/2"x4-1/2"                                                             |
| Cut Out            | 4"x4"                                                                     |
| Optics             | Darklight Technology Black, Silver                                        |
| Application Area   | Guest Room, Corridor, Restaurant, Meeting Room Club, Hall, Hotel Entrance |
|                    |                                                                           |