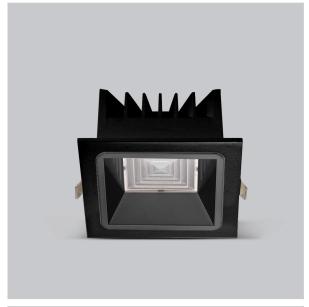

## Product Code: IK-RASPRODL-12W-30K-BL-90C-50D

| Voltage            | 100 - 277 V AC, 50-60 Hz                                                  |
|--------------------|---------------------------------------------------------------------------|
| Lumen Output       | 1516lm                                                                    |
| Power              | 12W                                                                       |
| Efficacy           | 140lm/w                                                                   |
| CCT                | 3000K                                                                     |
| CRI                | >90                                                                       |
| Beam Angle         | 50°                                                                       |
| Light Distribution | Wide flood                                                                |
| LED Type           | СОВ                                                                       |
| LED Light Source   | Osram SOLERIQ S 19                                                        |
| Start Time         | Instant                                                                   |
| Driver             | Stand Alone (included)                                                    |
| Operating Position | Non - Swiveling Type                                                      |
| Dimming            | On-Off / Triac / 0-10 V                                                   |
| Construction       | Sqaure                                                                    |
| Mounting Type      | Recessed                                                                  |
| Heads              | Single Head                                                               |
| Body Material      | Aluminium Die cast                                                        |
| Finish             | Black                                                                     |
| Diameter           | 4-1/2"x4-1/2"                                                             |
| Cut Out            | 4"x4"                                                                     |
| Optics             | Darklight Technology Black, Silver                                        |
| Application Area   | Guest Room, Corridor, Restaurant, Meeting Room Club, Hall, Hotel Entrance |
|                    |                                                                           |

Beam Spread (Option)

Aspro, a square LED downlight made of aluminum die cast with high quality powder coated luminaire housing and optimum heat sink. Specular reflector & power grid /global connectors available with isolated LED Driver using Ultra bright OSRAM COB. Moreover, the specular darklight reflector in this store light allows outstanding visual comfort to the visitors.