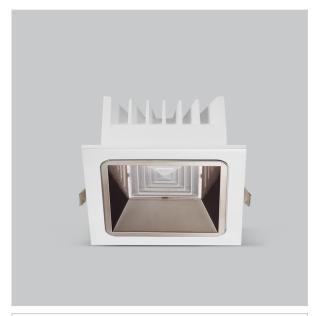

## Asparo Down Lights

ITEM SKU#: 662187492865

## Product Code: IK-RASPRODL-50W-40K-WH-90C-50D

| Voltage            | 100 - 277 V AC, 50-60 Hz                                                  |
|--------------------|---------------------------------------------------------------------------|
| Lumen Output       | 6650lm                                                                    |
| Power              | 50W                                                                       |
| Efficacy           | 140lm/w                                                                   |
| CCT                | 4000K                                                                     |
| CRI                | >90                                                                       |
| Beam Angle         | 50°                                                                       |
| Light Distribution | Wide flood                                                                |
| LED Type           | COB                                                                       |
| LED Light Source   | Osram SOLERIQ S 19                                                        |
| Start Time         | Instant                                                                   |
| Driver             | Stand Alone (included)                                                    |
| Operating Position | Non - Swiveling Type                                                      |
| Dimming            | On-Off / Triac / 0-10 V                                                   |
| Construction       | Sqaure                                                                    |
| Mounting Type      | Recessed                                                                  |
| Heads              | Single Head                                                               |
| Body Material      | Aluminium Die cast                                                        |
| Finish             | White                                                                     |
| Height             | 3-3/4"                                                                    |
| Diameter           | 7-5/8"x7-5/8"                                                             |
| Cut Out            | 7-1/8"x7-1/8"                                                             |
| Optics             | Darklight Technology Black, Silver                                        |
| Application Area   | Guest Room, Corridor, Restaurant, Meeting Room Club, Hall, Hotel Entrance |

Beam Spread (Option)

Aspro, a square LED downlight made of aluminum die cast with high quality powder coated luminaire housing and optimum heat sink. Specular reflector & power grid /global connectors available with isolated LED Driver using Ultra bright OSRAM COB. Moreover, the specular darklight reflector in this store light allows outstanding visual comfort to the visitors.