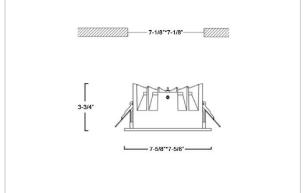

## Product Code: IK-RASPRODL-50W-40K-WH-90C-50D

| Voltage            | 100 - 277 V AC, 50-60 Hz                                                  |
|--------------------|---------------------------------------------------------------------------|
| Lumen Output       | 6650lm                                                                    |
| Power              | 50W                                                                       |
| Efficacy           | 140lm/w                                                                   |
| CCT                | 4000K                                                                     |
| CRI                | >90                                                                       |
| Beam Angle         | 50°                                                                       |
| Light Distribution | Wide flood                                                                |
| LED Type           | COB                                                                       |
| LED Light Source   | Osram SOLERIQ S 19                                                        |
| Start Time         | Instant                                                                   |
| Driver             | Stand Alone (included)                                                    |
| Operating Position | Non - Swiveling Type                                                      |
| Dimming            | On-Off / Triac / 0-10 V                                                   |
| Construction       | Sqaure                                                                    |
| Mounting Type      | Recessed                                                                  |
| Heads              | Single Head                                                               |
| Body Material      | Aluminium Die cast                                                        |
| Finish             | White                                                                     |
| Height             | 3-3/4"                                                                    |
| Diameter           | 7-5/8"x7-5/8"                                                             |
| Cut Out            | 7-1/8"x7-1/8"                                                             |
| Optics             | Darklight Technology Black, Silver                                        |
| Application Area   | Guest Room, Corridor, Restaurant, Meeting Room Club, Hall, Hotel Entrance |