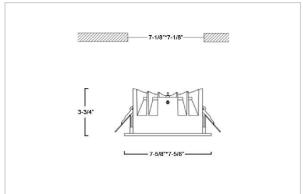

## Product Code: IK-RASPRODL-50W-30K-WH-90C-50D

| Voltage            | 100 - 277 V AC, 50-60 Hz                                                  |
|--------------------|---------------------------------------------------------------------------|
| Lumen Output       | 6300lm                                                                    |
| Power              | 50W                                                                       |
| Efficacy           | 140lm/w                                                                   |
| CCT                | 3000K                                                                     |
| CRI                | >90                                                                       |
| Beam Angle         | 50°                                                                       |
| Light Distribution | Wide flood                                                                |
| LED Type           | COB                                                                       |
| LED Light Source   | Osram SOLERIQ S 19                                                        |
| Start Time         | Instant                                                                   |
| Driver             | Stand Alone (included)                                                    |
| Operating Position | Non - Swiveling Type                                                      |
| Dimming            | On-Off / Triac / 0-10 V                                                   |
| Construction       | Sqaure                                                                    |
| Mounting Type      | Recessed                                                                  |
| Heads              | Single Head                                                               |
| Body Material      | Aluminium Die cast                                                        |
| Finish             | White                                                                     |
| Height             | 3-3/4"                                                                    |
| Diameter           | 7-5/8"x7-5/8"                                                             |
| Cut Out            | 7-1/8"x7-1/8"                                                             |
| Optics             | Darklight Technology Black, Silver                                        |
| Application Area   | Guest Room, Corridor, Restaurant, Meeting Room Club, Hall, Hotel Entrance |