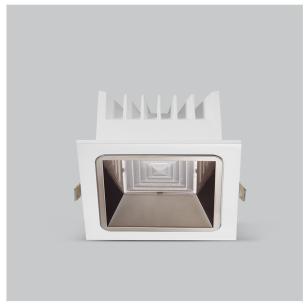

## Product Code: IK-RASPRODL-50W-30K-WH-90C-50D

| Voltage            | 100 - 277 V AC, 50-60 Hz                                                  |
|--------------------|---------------------------------------------------------------------------|
| Lumen Output       | 6300lm                                                                    |
| Power              | 50W                                                                       |
| Efficacy           | 140lm/w                                                                   |
| CCT                | 3000K                                                                     |
| CRI                | >90                                                                       |
| Beam Angle         | 50°                                                                       |
| Light Distribution | Wide flood                                                                |
| LED Type           | COB                                                                       |
| LED Light Source   | Osram SOLERIQ S 19                                                        |
| Start Time         | Instant                                                                   |
| Driver             | Stand Alone (included)                                                    |
| Operating Position | Non - Swiveling Type                                                      |
| Dimming            | On-Off / Triac / 0-10 V                                                   |
| Construction       | Sqaure                                                                    |
| Mounting Type      | Recessed                                                                  |
| Heads              | Single Head                                                               |
| Body Material      | Aluminium Die cast                                                        |
| Finish             | White                                                                     |
| Height             | 3-3/4"                                                                    |
| Diameter           | 7-5/8"x7-5/8"                                                             |
| Cut Out            | 7-1/8"x7-1/8"                                                             |
| Optics             | Darklight Technology Black, Silver                                        |
| Application Area   | Guest Room, Corridor, Restaurant, Meeting Room Club, Hall, Hotel Entrance |

Beam Spread (Option)

Aspro, a square LED downlight made of aluminum die cast with high quality powder coated luminaire housing and optimum heat sink. Specular reflector & power grid /global connectors available with isolated LED Driver using Ultra bright OSRAM COB. Moreover, the specular darklight reflector in this store light allows outstanding visual comfort to the visitors.