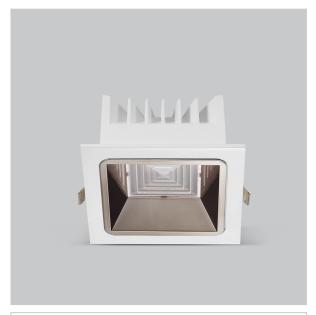

## Product Code: IK-RASPRODL-50W-27K-WH-90C-50D

| Voltage            | 100 - 277 V AC, 50-60 Hz                                                  |
|--------------------|---------------------------------------------------------------------------|
| Lumen Output       | 6000lm                                                                    |
| Power              | 50W                                                                       |
| Efficacy           | 140lm/w                                                                   |
| CCT                | 2700K                                                                     |
| CRI                | >90                                                                       |
| Beam Angle         | 50°                                                                       |
| Light Distribution | Wide flood                                                                |
| LED Type           | СОВ                                                                       |
| LED Light Source   | Osram SOLERIQ S 19                                                        |
| Start Time         | Instant                                                                   |
| Driver             | Stand Alone (included)                                                    |
| Operating Position | Non - Swiveling Type                                                      |
| Dimming            | On-Off / Triac / 0-10 V                                                   |
| Construction       | Sqaure                                                                    |
| Mounting Type      | Recessed                                                                  |
| Heads              | Single Head                                                               |
| Body Material      | Aluminium Die cast                                                        |
| Finish             | White                                                                     |
| Height             | 3-3/4"                                                                    |
| Diameter           | 7-5/8"x7-5/8"                                                             |
| Cut Out            | 7-1/8"x7-1/8"                                                             |
| Optics             | Darklight Technology Black, Silver                                        |
| Application Area   | Guest Room, Corridor, Restaurant, Meeting Room Club, Hall, Hotel Entrance |

Beam Spread (Option)

Aspro, a square LED downlight made of aluminum die cast with high quality powder coated luminaire housing and optimum heat sink. Specular reflector & power grid /global connectors available with isolated LED Driver using Ultra bright OSRAM COB. Moreover, the specular darklight reflector in this store light allows outstanding visual comfort to the visitors.