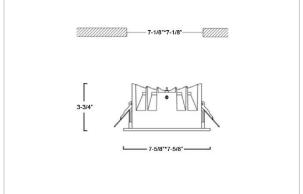

## Product Code: IK-RASPRODL-50W-27K-WH-90C-50D

| Voltage            | 100 - 277 V AC, 50-60 Hz                                                  |
|--------------------|---------------------------------------------------------------------------|
| Lumen Output       | 6000lm                                                                    |
| Power              | 50W                                                                       |
| Efficacy           | 140lm/w                                                                   |
| CCT                | 2700K                                                                     |
| CRI                | >90                                                                       |
| Beam Angle         | 50°                                                                       |
| Light Distribution | Wide flood                                                                |
| LED Type           | СОВ                                                                       |
| LED Light Source   | Osram SOLERIQ S 19                                                        |
| Start Time         | Instant                                                                   |
| Driver             | Stand Alone (included)                                                    |
| Operating Position | Non - Swiveling Type                                                      |
| Dimming            | On-Off / Triac / 0-10 V                                                   |
| Construction       | Sqaure                                                                    |
| Mounting Type      | Recessed                                                                  |
| Heads              | Single Head                                                               |
| Body Material      | Aluminium Die cast                                                        |
| Finish             | White                                                                     |
| Height             | 3-3/4"                                                                    |
| Diameter           | 7-5/8"x7-5/8"                                                             |
| Cut Out            | 7-1/8"x7-1/8"                                                             |
| Optics             | Darklight Technology Black, Silver                                        |
| Application Area   | Guest Room, Corridor, Restaurant, Meeting Room Club, Hall, Hotel Entrance |