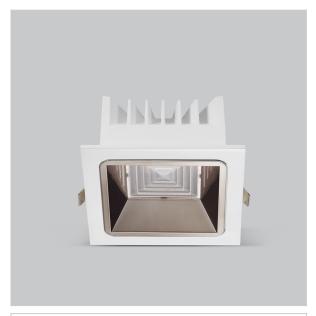

## Asparo Down Lights

ITEM SKU#: 662187492834

## Product Code: IK-RASPRODL-40W-50K-WH-90C-50D

| Voltage                                                                       | 100 - 277 V AC, 50-60 Hz                                                                          |
|-------------------------------------------------------------------------------|---------------------------------------------------------------------------------------------------|
| Lumen Output                                                                  | 5600lm                                                                                            |
| Power                                                                         | 40W                                                                                               |
| Efficacy                                                                      | 140lm/w                                                                                           |
| CCT                                                                           | 5000K                                                                                             |
| CRI                                                                           | >90                                                                                               |
| Beam Angle                                                                    | 50°                                                                                               |
| Light Distribution                                                            | Wide flood                                                                                        |
| LED Type                                                                      | COB                                                                                               |
| LED Light Source                                                              | Osram SOLERIQ S 19                                                                                |
| Start Time                                                                    | Instant                                                                                           |
| Driver                                                                        | Stand Alone (included)                                                                            |
|                                                                               |                                                                                                   |
| Operating Position                                                            | Non - Swiveling Type                                                                              |
| Operating Position  Dimming                                                   | Non - Swiveling Type On-Off / Triac / 0-10 V                                                      |
|                                                                               |                                                                                                   |
| Dimming                                                                       | On-Off / Triac / 0-10 V                                                                           |
| Dimming Construction                                                          | On-Off / Triac / 0-10 V Sqaure                                                                    |
| Dimming  Construction  Mounting Type                                          | On-Off / Triac / 0-10 V Sqaure Recessed                                                           |
| Dimming Construction Mounting Type Heads                                      | On-Off / Triac / 0-10 V Sqaure Recessed Single Head                                               |
| Dimming Construction Mounting Type Heads Body Material                        | On-Off / Triac / 0-10 V Sqaure Recessed Single Head Aluminium Die cast                            |
| Dimming Construction Mounting Type Heads Body Material Finish                 | On-Off / Triac / 0-10 V Sqaure Recessed Single Head Aluminium Die cast White                      |
| Dimming Construction Mounting Type Heads Body Material Finish Height          | On-Off / Triac / 0-10 V Sqaure Recessed Single Head Aluminium Die cast White 3-3/4"               |
| Dimming Construction Mounting Type Heads Body Material Finish Height Diameter | On-Off / Triac / 0-10 V Sqaure Recessed Single Head Aluminium Die cast White 3-3/4" 7-5/8"x7-5/8" |

Beam Spread (Option)

Aspro, a square LED downlight made of aluminum die cast with high quality powder coated luminaire housing and optimum heat sink. Specular reflector & power grid /global connectors available with isolated LED Driver using Ultra bright OSRAM COB. Moreover, the specular darklight reflector in this store light allows outstanding visual comfort to the visitors.