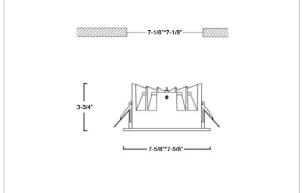

## Product Code: IK-RASPRODL-40W-50K-WH-90C-50D

| Voltage                                                                       | 100 - 277 V AC, 50-60 Hz                                                                          |
|-------------------------------------------------------------------------------|---------------------------------------------------------------------------------------------------|
| Lumen Output                                                                  | 5600lm                                                                                            |
| Power                                                                         | 40W                                                                                               |
| Efficacy                                                                      | 140lm/w                                                                                           |
| CCT                                                                           | 5000K                                                                                             |
| CRI                                                                           | >90                                                                                               |
| Beam Angle                                                                    | 50°                                                                                               |
| Light Distribution                                                            | Wide flood                                                                                        |
| LED Type                                                                      | COB                                                                                               |
| LED Light Source                                                              | Osram SOLERIQ S 19                                                                                |
| Start Time                                                                    | Instant                                                                                           |
| Driver                                                                        | Stand Alone (included)                                                                            |
|                                                                               |                                                                                                   |
| Operating Position                                                            | Non - Swiveling Type                                                                              |
| Operating Position  Dimming                                                   | Non - Swiveling Type On-Off / Triac / 0-10 V                                                      |
|                                                                               |                                                                                                   |
| Dimming                                                                       | On-Off / Triac / 0-10 V                                                                           |
| Dimming Construction                                                          | On-Off / Triac / 0-10 V Sqaure                                                                    |
| Dimming  Construction  Mounting Type                                          | On-Off / Triac / 0-10 V Sqaure Recessed                                                           |
| Dimming Construction Mounting Type Heads                                      | On-Off / Triac / 0-10 V Sqaure Recessed Single Head                                               |
| Dimming Construction Mounting Type Heads Body Material                        | On-Off / Triac / 0-10 V Sqaure Recessed Single Head Aluminium Die cast                            |
| Dimming Construction Mounting Type Heads Body Material Finish                 | On-Off / Triac / 0-10 V Sqaure Recessed Single Head Aluminium Die cast White                      |
| Dimming Construction Mounting Type Heads Body Material Finish Height          | On-Off / Triac / 0-10 V Sqaure Recessed Single Head Aluminium Die cast White 3-3/4"               |
| Dimming Construction Mounting Type Heads Body Material Finish Height Diameter | On-Off / Triac / 0-10 V Sqaure Recessed Single Head Aluminium Die cast White 3-3/4" 7-5/8"x7-5/8" |