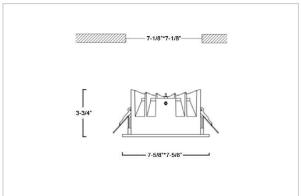

## Product Code: IK-RASPRODL-40W-30K-WH-90C-50D

| Voltage            | 100 - 277 V AC, 50-60 Hz                                                  |
|--------------------|---------------------------------------------------------------------------|
| Lumen Output       | 5050lm                                                                    |
| Power              | 40W                                                                       |
| Efficacy           | 140lm/w                                                                   |
| CCT                | 3000K                                                                     |
| CRI                | >90                                                                       |
| Beam Angle         | 50°                                                                       |
| Light Distribution | Wide flood                                                                |
| LED Type           | СОВ                                                                       |
| LED Light Source   | Osram SOLERIQ S 19                                                        |
| Start Time         | Instant                                                                   |
| Driver             | Stand Alone (included)                                                    |
| Operating Position | Non - Swiveling Type                                                      |
| Dimming            | On-Off / Triac / 0-10 V                                                   |
| Construction       | Sqaure                                                                    |
| Mounting Type      | Recessed                                                                  |
| Heads              | Single Head                                                               |
| Body Material      | Aluminium Die cast                                                        |
| Finish             | White                                                                     |
| Height             | 3-3/4"                                                                    |
| Diameter           | 7-5/8"x7-5/8"                                                             |
| Cut Out            | 7-1/8"x7-1/8"                                                             |
| Optics             | Darklight Technology Black, Silver                                        |
| Application Area   | Guest Room, Corridor, Restaurant, Meeting Room Club, Hall, Hotel Entrance |