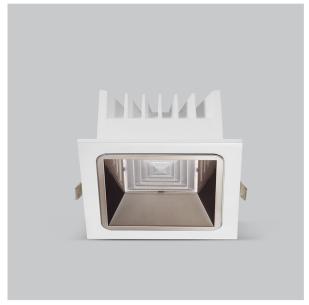

## Asparo Down Lights

ITEM SKU#: 662187492810

## Product Code: IK-RASPRODL-40W-30K-WH-90C-50D

| Voltage            | 100 - 277 V AC, 50-60 Hz                                                  |
|--------------------|---------------------------------------------------------------------------|
| Lumen Output       | 5050lm                                                                    |
| Power              | 40W                                                                       |
| Efficacy           | 140lm/w                                                                   |
| CCT                | 3000K                                                                     |
| CRI                | >90                                                                       |
| Beam Angle         | 50°                                                                       |
| Light Distribution | Wide flood                                                                |
| LED Type           | СОВ                                                                       |
| LED Light Source   | Osram SOLERIQ S 19                                                        |
| Start Time         | Instant                                                                   |
| Driver             | Stand Alone (included)                                                    |
| Operating Position | Non - Swiveling Type                                                      |
| Dimming            | On-Off / Triac / 0-10 V                                                   |
| Construction       | Sqaure                                                                    |
| Mounting Type      | Recessed                                                                  |
| Heads              | Single Head                                                               |
| Body Material      | Aluminium Die cast                                                        |
| Finish             | White                                                                     |
| Height             | 3-3/4"                                                                    |
| Diameter           | 7-5/8"x7-5/8"                                                             |
| Cut Out            | 7-1/8"x7-1/8"                                                             |
| Optics             | Darklight Technology Black, Silver                                        |
| Application Area   | Guest Room, Corridor, Restaurant, Meeting Room Club, Hall, Hotel Entrance |

Beam Spread (Option)

Aspro, a square LED downlight made of aluminum die cast with high quality powder coated luminaire housing and optimum heat sink. Specular reflector & power grid /global connectors available with isolated LED Driver using Ultra bright OSRAM COB. Moreover, the specular darklight reflector in this store light allows outstanding visual comfort to the visitors.