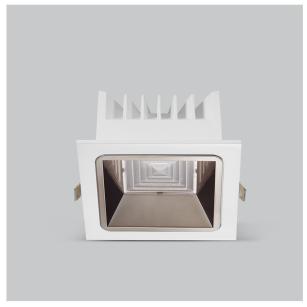

## Asparo Down Lights

ITEM SKU#: 662187492773

## Product Code: IK-RASPRODL-30W-30K-WH-90C-50D

| Voltage            | 100 - 277 V AC, 50-60 Hz                                                  |
|--------------------|---------------------------------------------------------------------------|
| Lumen Output       | 3790lm                                                                    |
| Power              | 30W                                                                       |
| Efficacy           | 140lm/w                                                                   |
| CCT                | 3000K                                                                     |
| CRI                | >90                                                                       |
| Beam Angle         | 50°                                                                       |
| Light Distribution | Wide flood                                                                |
| LED Type           | COB                                                                       |
| LED Light Source   | Osram SOLERIQ S 19                                                        |
| Start Time         | Instant                                                                   |
| Driver             | Stand Alone (included)                                                    |
| Operating Position | Non - Swiveling Type                                                      |
| Dimming            | On-Off / Triac / 0-10 V                                                   |
| Construction       | Sqaure                                                                    |
| Mounting Type      | Recessed                                                                  |
| Heads              | Single Head                                                               |
| Body Material      | Aluminium Die cast                                                        |
| Finish             | White                                                                     |
| Height             | 3-1/8"                                                                    |
| Diameter           | 6-1/4"x6-1/4"                                                             |
| Cut Out            | 5-3/4"x5-3/4"                                                             |
| Optics             | Darklight Technology Black, Silver                                        |
| Application Area   | Guest Room, Corridor, Restaurant, Meeting Room Club, Hall, Hotel Entrance |

Beam Spread (Option)

Aspro, a square LED downlight made of aluminum die cast with high quality powder coated luminaire housing and optimum heat sink. Specular reflector & power grid /global connectors available with isolated LED Driver using Ultra bright OSRAM COB. Moreover, the specular darklight reflector in this store light allows outstanding visual comfort to the visitors.