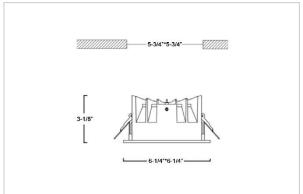

## Product Code: IK-RASPRODL-30W-30K-WH-90C-50D

| Voltage            | 100 - 277 V AC, 50-60 Hz                                                  |
|--------------------|---------------------------------------------------------------------------|
| Lumen Output       | 3790lm                                                                    |
| Power              | 30W                                                                       |
| Efficacy           | 140lm/w                                                                   |
| CCT                | 3000K                                                                     |
| CRI                | >90                                                                       |
| Beam Angle         | 50°                                                                       |
| Light Distribution | Wide flood                                                                |
| LED Type           | COB                                                                       |
| LED Light Source   | Osram SOLERIQ S 19                                                        |
| Start Time         | Instant                                                                   |
| Driver             | Stand Alone (included)                                                    |
| Operating Position | Non - Swiveling Type                                                      |
| Dimming            | On-Off / Triac / 0-10 V                                                   |
| Construction       | Sqaure                                                                    |
| Mounting Type      | Recessed                                                                  |
| Heads              | Single Head                                                               |
| Body Material      | Aluminium Die cast                                                        |
| Finish             | White                                                                     |
| Height             | 3-1/8"                                                                    |
| Diameter           | 6-1/4"x6-1/4"                                                             |
| Cut Out            | 5-3/4"x5-3/4"                                                             |
| Optics             | Darklight Technology Black, Silver                                        |
| Application Area   | Guest Room, Corridor, Restaurant, Meeting Room Club, Hall, Hotel Entrance |