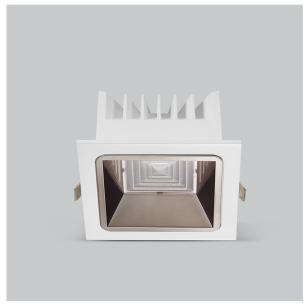

## Product Code: IK-RASPRODL-20W-40K-WH-90C-50D

| Voltage            | 100 - 277 V AC, 50-60 Hz                                                  |
|--------------------|---------------------------------------------------------------------------|
| Lumen Output       | 2660lm                                                                    |
| Power              | 20W                                                                       |
| Efficacy           | 140lm/w                                                                   |
| CCT                | 4000K                                                                     |
| CRI                | >90                                                                       |
| Beam Angle         | 50°                                                                       |
| Light Distribution | Wide flood                                                                |
| LED Type           | СОВ                                                                       |
| LED Light Source   | Osram SOLERIQ S 19                                                        |
| Start Time         | Instant                                                                   |
| Driver             | Stand Alone (included)                                                    |
| Operating Position | Non - Swiveling Type                                                      |
| Dimming            | On-Off / Triac / 0-10 V                                                   |
| Construction       | Sqaure                                                                    |
| Mounting Type      | Recessed                                                                  |
| Heads              | Single Head                                                               |
| Body Material      | Aluminium Die cast                                                        |
| Finish             | White                                                                     |
| Height             | 3"                                                                        |
| Diameter           | 5-1/2"x5-1/2"                                                             |
| Cut Out            | 5"x5"                                                                     |
| Optics             | Darklight Technology Black, Silver                                        |
| Application Area   | Guest Room, Corridor, Restaurant, Meeting Room Club, Hall, Hotel Entrance |

Beam Spread (Option)

Aspro, a square LED downlight made of aluminum die cast with high quality powder coated luminaire housing and optimum heat sink. Specular reflector & power grid /global connectors available with isolated LED Driver using Ultra bright OSRAM COB. Moreover, the specular darklight reflector in this store light allows outstanding visual comfort to the visitors.