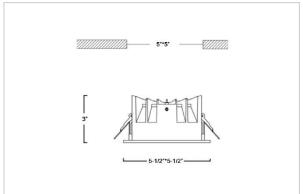

## Product Code: IK-RASPRODL-20W-40K-WH-90C-50D

| Voltage            | 100 - 277 V AC, 50-60 Hz                                                  |
|--------------------|---------------------------------------------------------------------------|
| Lumen Output       | 2660lm                                                                    |
| Power              | 20W                                                                       |
| Efficacy           | 140lm/w                                                                   |
| CCT                | 4000K                                                                     |
| CRI                | >90                                                                       |
| Beam Angle         | 50°                                                                       |
| Light Distribution | Wide flood                                                                |
| LED Type           | СОВ                                                                       |
| LED Light Source   | Osram SOLERIQ S 19                                                        |
| Start Time         | Instant                                                                   |
| Driver             | Stand Alone (included)                                                    |
| Operating Position | Non - Swiveling Type                                                      |
| Dimming            | On-Off / Triac / 0-10 V                                                   |
| Construction       | Sqaure                                                                    |
| Mounting Type      | Recessed                                                                  |
| Heads              | Single Head                                                               |
| Body Material      | Aluminium Die cast                                                        |
| Finish             | White                                                                     |
| Height             | 3"                                                                        |
| Diameter           | 5-1/2"x5-1/2"                                                             |
| Cut Out            | 5"x5"                                                                     |
| Optics             | Darklight Technology Black, Silver                                        |
| Application Area   | Guest Room, Corridor, Restaurant, Meeting Room Club, Hall, Hotel Entrance |