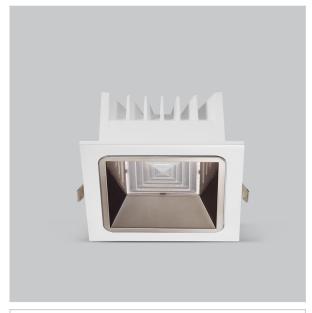

## Product Code: IK-RASPRODL-20W-30K-WH-90C-50D

| Voltage            | 100 - 277 V AC, 50-60 Hz                                                  |
|--------------------|---------------------------------------------------------------------------|
| Lumen Output       | 2520lm                                                                    |
| Power              | 20W                                                                       |
| Efficacy           | 140lm/w                                                                   |
| CCT                | 3000K                                                                     |
| CRI                | >90                                                                       |
| Beam Angle         | 50°                                                                       |
| Light Distribution | Wide flood                                                                |
| LED Type           | СОВ                                                                       |
| LED Light Source   | Osram SOLERIQ S 19                                                        |
| Start Time         | Instant                                                                   |
| Driver             | Stand Alone (included)                                                    |
| Operating Position | Non - Swiveling Type                                                      |
| Dimming            | On-Off / Triac / 0-10 V                                                   |
| Construction       | Sqaure                                                                    |
| Mounting Type      | Recessed                                                                  |
| Heads              | Single Head                                                               |
| Body Material      | Aluminium Die cast                                                        |
| Finish             | White                                                                     |
| Height             | 3"                                                                        |
| Diameter           | 5-1/2"x5-1/2"                                                             |
| Cut Out            | 5"x5"                                                                     |
| Optics             | Darklight Technology Black, Silver                                        |
| Application Area   | Guest Room, Corridor, Restaurant, Meeting Room Club, Hall, Hotel Entrance |
|                    |                                                                           |

Beam Spread (Option)

Aspro, a square LED downlight made of aluminum die cast with high quality powder coated luminaire housing and optimum heat sink. Specular reflector & power grid /global connectors available with isolated LED Driver using Ultra bright OSRAM COB. Moreover, the specular darklight reflector in this store light allows outstanding visual comfort to the visitors.