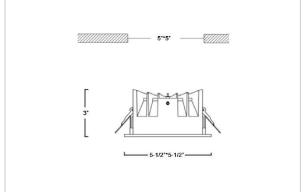

## Product Code: IK-RASPRODL-20W-30K-WH-90C-50D

| Voltage            | 100 - 277 V AC, 50-60 Hz                                                  |
|--------------------|---------------------------------------------------------------------------|
| Lumen Output       | 2520lm                                                                    |
| Power              | 20W                                                                       |
| Efficacy           | 140lm/w                                                                   |
| CCT                | 3000K                                                                     |
| CRI                | >90                                                                       |
| Beam Angle         | 50°                                                                       |
| Light Distribution | Wide flood                                                                |
| LED Type           | СОВ                                                                       |
| LED Light Source   | Osram SOLERIQ S 19                                                        |
| Start Time         | Instant                                                                   |
| Driver             | Stand Alone (included)                                                    |
| Operating Position | Non - Swiveling Type                                                      |
| Dimming            | On-Off / Triac / 0-10 V                                                   |
| Construction       | Sqaure                                                                    |
| Mounting Type      | Recessed                                                                  |
| Heads              | Single Head                                                               |
| Body Material      | Aluminium Die cast                                                        |
| Finish             | White                                                                     |
| Height             | 3"                                                                        |
| Diameter           | 5-1/2"x5-1/2"                                                             |
| Cut Out            | 5"x5"                                                                     |
| Optics             | Darklight Technology Black, Silver                                        |
| Application Area   | Guest Room, Corridor, Restaurant, Meeting Room Club, Hall, Hotel Entrance |
|                    |                                                                           |