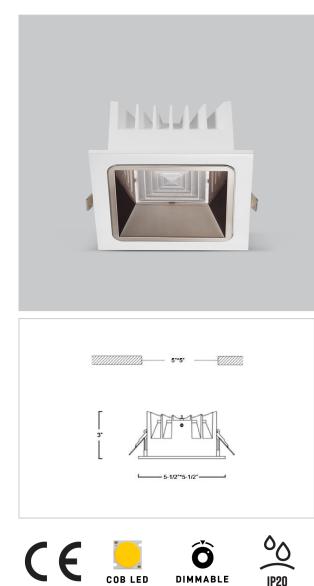

## Product Code : IK-RASPRODL-20W-27K-WH-90C-50D

| Voltage            | 100 - 277 V AC, 50-60 Hz                                                  |
|--------------------|---------------------------------------------------------------------------|
| Lumen Output       | 2400lm                                                                    |
| Power              | 20W                                                                       |
| Efficacy           | 140lm/w                                                                   |
| ССТ                | 2700K                                                                     |
| CRI                | >90                                                                       |
| Beam Angle         | 50°                                                                       |
| Light Distribution | Wide flood                                                                |
| LED Type           | СОВ                                                                       |
| LED Light Source   | Osram SOLERIQ S 19                                                        |
| Start Time         | Instant                                                                   |
| Driver             | Stand Alone (included)                                                    |
| Operating Position | Non - Swiveling Type                                                      |
| Dimming            | On-Off / Triac / 0-10 V                                                   |
| Construction       | Sqaure                                                                    |
| Mounting Type      | Recessed                                                                  |
| Heads              | Single Head                                                               |
| Body Material      | Aluminium Die cast                                                        |
| Finish             | White                                                                     |
| Height             | 3"                                                                        |
| Diameter           | 5-1/2"x5-1/2"                                                             |
| Cut Out            | 5"x5"                                                                     |
| Optics             | Darklight Technology Black, Silver                                        |
| Application Area   | Guest Room, Corridor, Restaurant, Meeting Room Club, Hall, Hotel Entrance |

Aspro, a square LED downlight made of aluminum die cast with high quality powder coated luminaire housing and optimum heat sink. Specular reflector & power grid /global connectors available with isolated LED Driver using Ultra bright OSRAM COB. Moreover, the specular darklight reflector in this store light allows outstanding visual comfort to the visitors.