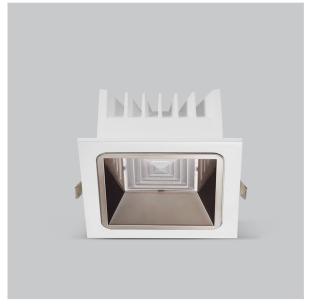

## Product Code: IK-RASPRODL-12W-40K-WH-90C-50D

| Voltage            | 100 - 277 V AC, 50-60 Hz                                                  |
|--------------------|---------------------------------------------------------------------------|
| Lumen Output       | 1587.6lm                                                                  |
| Power              | 12W                                                                       |
| Efficacy           | 140lm/w                                                                   |
| CCT                | 4000K                                                                     |
| CRI                | >90                                                                       |
| Beam Angle         | 50°                                                                       |
| Light Distribution | Wide flood                                                                |
| LED Type           | COB                                                                       |
| LED Light Source   | Osram SOLERIQ S 19                                                        |
| Start Time         | Instant                                                                   |
| Driver             | Stand Alone (included)                                                    |
| Operating Position | Non - Swiveling Type                                                      |
| Dimming            | On-Off / Triac / 0-10 V                                                   |
| Construction       | Sqaure                                                                    |
| Mounting Type      | Recessed                                                                  |
| Heads              | Single Head                                                               |
| Body Material      | Aluminium Die cast                                                        |
| Finish             | White                                                                     |
| Diameter           | 4-1/2"x4-1/2"                                                             |
| Cut Out            | 4"X4"                                                                     |
| Optics             | Darklight Technology Black, Silver                                        |
| Application Area   | Guest Room, Corridor, Restaurant, Meeting Room Club, Hall, Hotel Entrance |
|                    |                                                                           |

Beam Spread (Option)

Aspro, a square LED downlight made of aluminum die cast with high quality powder coated luminaire housing and optimum heat sink. Specular reflector & power grid /global connectors available with isolated LED Driver using Ultra bright OSRAM COB. Moreover, the specular darklight reflector in this store light allows outstanding visual comfort to the visitors.