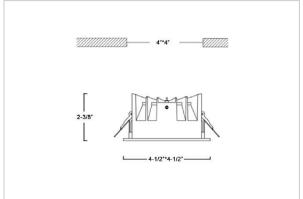

## Product Code: IK-RASPRODL-12W-40K-WH-90C-50D

| Voltage            | 100 - 277 V AC, 50-60 Hz                                                  |
|--------------------|---------------------------------------------------------------------------|
| Lumen Output       | 1587.6lm                                                                  |
| Power              | 12W                                                                       |
| Efficacy           | 140lm/w                                                                   |
| CCT                | 4000K                                                                     |
| CRI                | >90                                                                       |
| Beam Angle         | 50°                                                                       |
| Light Distribution | Wide flood                                                                |
| LED Type           | COB                                                                       |
| LED Light Source   | Osram SOLERIQ S 19                                                        |
| Start Time         | Instant                                                                   |
| Driver             | Stand Alone (included)                                                    |
| Operating Position | Non - Swiveling Type                                                      |
| Dimming            | On-Off / Triac / 0-10 V                                                   |
| Construction       | Sqaure                                                                    |
| Mounting Type      | Recessed                                                                  |
| Heads              | Single Head                                                               |
| Body Material      | Aluminium Die cast                                                        |
| Finish             | White                                                                     |
| Diameter           | 4-1/2"x4-1/2"                                                             |
| Cut Out            | 4"X4"                                                                     |
| Optics             | Darklight Technology Black, Silver                                        |
| Application Area   | Guest Room, Corridor, Restaurant, Meeting Room Club, Hall, Hotel Entrance |
|                    |                                                                           |