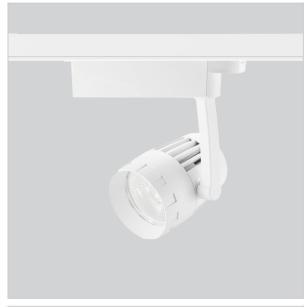

## **Bolide Track Lights**

ITEM SKU#: 662187490137

## Product Code: IK-RBOLIDETL-30W-40K-WH-90C-38D

| Voltage            | 100 - 277 V AC, 50-60 Hz |
|--------------------|--------------------------|
| Lumen Output       | 2991.41lm                |
| Power              | 30W                      |
| Efficacy           | 140lm/w                  |
| CCT                | 4000K                    |
| CRI                | >90                      |
| Beam Angle         | 38°                      |
| Light Distribution | Flood                    |
| LED Type           | COB                      |
| LED Light Source   | Osram SOLERIQ S 19       |
| Start Time         | Instant                  |
| Driver             | Stand Alone (included)   |
| Operating Position | Swiveling Type           |
| Dimming            | Triac Dimming            |
| Construction       | Track                    |
| Mounting Type      | Track Light Structure    |
| Heads              | Single Head              |
| Finish             | White                    |
| Length             | 4-5/8"                   |
| Height             | 7-5/8"                   |
| Diameter           | 3-1/2"                   |
| Cut Out            | 7-3/8"                   |
|                    |                          |
| Width (W)          | 7-3/8"                   |

## Beam Spread (Options) Spot Wide Flood 7 ft ft 3.0 0.72 3.0 1.41 3.0 2.03 3.0 3.15 9.0 2.15 9.0 4.22 9.0 6.09 9.0 9.45 15.0 3.58 15.0 7.04 15.0 10.15 15.0

Bolide is a technologically advanced LED track light with incorporated electronic gear and chip on board. It also has a high-quality reflector with three different beam spreads. Moreover, the lamp housing of die-cast aluminum for optimal cooling allows the fixture to last longer than its traditional counterparts.