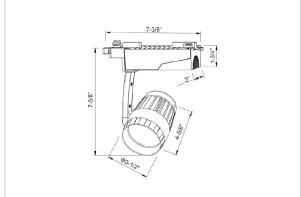

## Product Code: IK-RBOLIDETL-30W-40K-WH-90C-38D

| Voltage            | 100 - 277 V AC, 50-60 Hz |
|--------------------|--------------------------|
| Lumen Output       | 2991.41lm                |
| Power              | 30W                      |
| Efficacy           | 140lm/w                  |
| CCT                | 4000K                    |
| CRI                | >90                      |
| Beam Angle         | 38°                      |
| Light Distribution | Flood                    |
| LED Type           | COB                      |
| LED Light Source   | Osram SOLERIQ S 19       |
| Start Time         | Instant                  |
| Driver             | Stand Alone (included)   |
| Operating Position | Swiveling Type           |
| Dimming            | Triac Dimming            |
| Construction       | Track                    |
| Mounting Type      | Track Light Structure    |
| Heads              | Single Head              |
| Finish             | White                    |
| Length             | 4-5/8"                   |
| Height             | 7-5/8"                   |
| Diameter           | 3-1/2"                   |
| Cut Out            | 7-3/8"                   |
|                    |                          |
| Width (W)          | 7-3/8"                   |