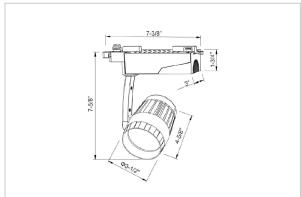

## Product Code: IK-RBOLIDETL-30W-40K-WH-90C-24D

| Voltage            | 100 - 277 V AC, 50-60 Hz |
|--------------------|--------------------------|
| Lumen Output       | 2988.98lm                |
| Power              | 30W                      |
| Efficacy           | 140lm/w                  |
| CCT                | 4000K                    |
| CRI                | >90                      |
| Beam Angle         | 24°                      |
| Light Distribution | Medium                   |
| LED Type           | COB                      |
| LED Light Source   | Osram SOLERIQ S 19       |
| Start Time         | Instant                  |
| Driver             | Stand Alone (included)   |
| Operating Position | Swiveling Type           |
| Dimming            | Triac Dimming            |
| Construction       | Track                    |
| Mounting Type      | Track Light Structure    |
| Heads              | Single Head              |
| Finish             | White                    |
| Length             | 4-5/8"                   |
| Height             | 7-5/8"                   |
| Diameter           | 3-1/2"                   |
| 0.40.4             | 7.0/01                   |
| Cut Out            | 7-3/8"                   |
| Width (W)          | 7-3/8"                   |