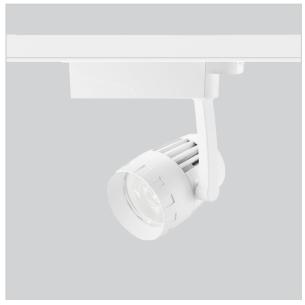

## **Bolide Track Lights**

ITEM SKU#: 662187490090

Bolide is a technologically advanced LED track light with incorporated electronic gear and chip on board. It also has a high-quality reflector with three different beam spreads. Moreover, the lamp housing of die-cast aluminum for optimal cooling allows the fixture to last longer than its traditional counterparts.