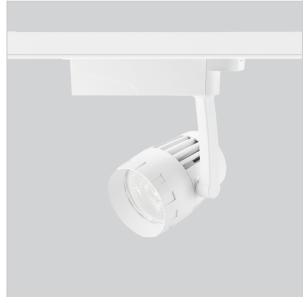

## **Bolide Track Lights**

ITEM SKU#: 662187490045

Bolide is a technologically advanced LED track light with incorporated electronic gear and chip on board. It also has a high-quality reflector with three different beam spreads. Moreover, the lamp housing of die-cast aluminum for optimal cooling allows the fixture to last longer than its traditional counterparts.