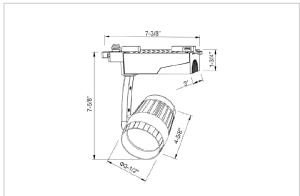

## Product Code: IK-RBOLIDETL-30W-35K-WH-90C-15D

| Voltage            | 100 - 277 V AC, 50-60 Hz |
|--------------------|--------------------------|
| Lumen Output       | 2844.24lm                |
| Power              | 30W                      |
| Efficacy           | 140lm/w                  |
| ССТ                | 3500K                    |
| CRI                | >90                      |
| Beam Angle         | 15°                      |
| Light Distribution | Spot                     |
| LED Type           | COB                      |
| LED Light Source   | Osram SOLERIQ S 19       |
| Start Time         | Instant                  |
| Driver             | Stand Alone (included)   |
| Operating Position | Swiveling Type           |
| Dimming            | Triac Dimming            |
| Construction       | Track                    |
| Mounting Type      | Track Light Structure    |
| Heads              | Single Head              |
| Finish             | White                    |
| Length             | 4-5/8"                   |
| Height             | 7-5/8"                   |
| Diameter           | 3-1/2"                   |
| Cut Out            | 7-3/8"                   |
| Width (W)          | 7-3/8"                   |
| Application Area   | Indoor Applications      |