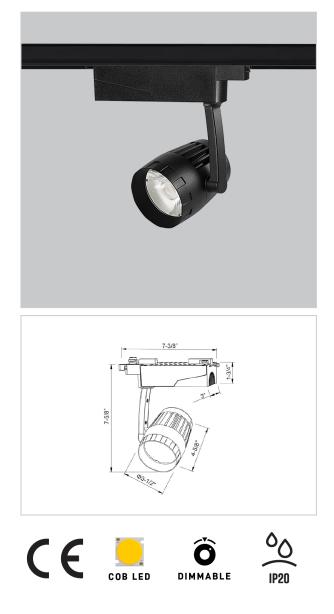

## Product Code : IK-RBOLIDETL-30W-35K-BL-90C-24D

| Voltage            | 100 - 277 V AC, 50-60 Hz |
|--------------------|--------------------------|
| Lumen Output       | 2846.65lm                |
| Power              | 30W                      |
| Efficacy           | 140lm/w                  |
| ССТ                | 3500K                    |
| CRI                | >90                      |
| Beam Angle         | 24°                      |
| Light Distribution | Medium                   |
| LED Type           | СОВ                      |
| LED Light Source   | Osram SOLERIQ S 19       |
| Start Time         | Instant                  |
| Driver             | Stand Alone (included)   |
| Operating Position | Swiveling Type           |
| Dimming            | Triac Dimming            |
| Construction       | Track                    |
| Mounting Type      | Track Light Structure    |
| Heads              | Single Head              |
| Finish             | Black                    |
| Length             | 4-5/8"                   |
| Height             | 7-5/8"                   |
| Diameter           | 3-1/2"                   |
| Cut Out            | 7-3/8"                   |
| Width (W)          | 7-3/8"                   |
| Application Area   | Indoor Applications      |

Bolide is a technologically advanced LED track light with incorporated electronic gear and chip on board. It also has a high-quality reflector with three different beam spreads. Moreover, the lamp housing of die-cast aluminum for optimal cooling allows the fixture to last longer than its traditional counterparts.