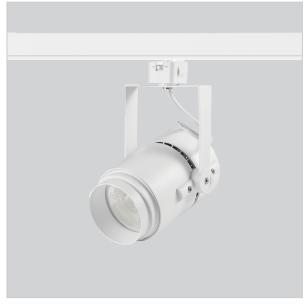

## Alem Track Lights

ITEM SKU#: 662187489735

## Product Code: IK-RALEMTL-30W-27K-WH-90C-60D

| Voltage            | 100 - 277 V AC, 50-60 Hz |
|--------------------|--------------------------|
| Lumen Output       | 2603.14lm                |
| Power              | 30W                      |
| Efficacy           | 140lm/w                  |
| CCT                | 2700K                    |
| CRI                | >90                      |
| Beam Angle         | 60°                      |
| Light Distribution | Wide flood               |
| LED Type           | COB                      |
| LED Light Source   | Bridgelux V13            |
| Start Time         | Instant                  |
| Driver             | IK-LKAD029DC-05242       |
| Operating Position | Swiveling Type           |
| Dimming            | 0-10V                    |
| Construction       | Track                    |
| Mounting Type      | Track Light Structure    |
| Heads              | Single Head              |
| Body Material      | Aluminium Die cast       |
| Finish             | White                    |
| Length             | 5-1/2"                   |
| Height             | 7-3/4"                   |
| Diameter           | 3-1/2"                   |
| Application Area   | Indoor Applications      |
|                    |                          |

Alem is a technologically advanced LED track light with incorporated electronic gear and chip on board.it also has a high-quality reflector with three different beam spreads. Moreover, the lamp housing of die-cast aluminium for optimal cooling allows the fixture to last longer than its traditional counterparts.