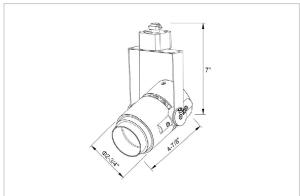

## Product Code: IK-RALEMTL-30W-27K-WH-90C-60D

| Voltage            | 100 - 277 V AC, 50-60 Hz |
|--------------------|--------------------------|
| Lumen Output       | 2603.14lm                |
| Power              | 30W                      |
| Efficacy           | 140lm/w                  |
| CCT                | 2700K                    |
| CRI                | >90                      |
| Beam Angle         | 60°                      |
| Light Distribution | Wide flood               |
| LED Type           | COB                      |
| LED Light Source   | Bridgelux V13            |
| Start Time         | Instant                  |
| Driver             | IK-LKAD029DC-05242       |
| Operating Position | Swiveling Type           |
| Dimming            | 0-10V                    |
| Construction       | Track                    |
| Mounting Type      | Track Light Structure    |
| Heads              | Single Head              |
| Body Material      | Aluminium Die cast       |
| Finish             | White                    |
| Length             | 5-1/2"                   |
| Height             | 7-3/4"                   |
| Diameter           | 3-1/2"                   |
| Application Area   | Indoor Applications      |
|                    |                          |