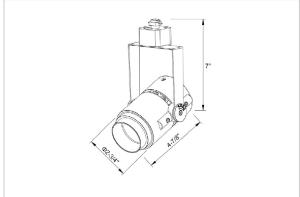

## Product Code: IK-RALEMTL-30W-50K-WH-90C-24D

| Voltage            | 100 - 277 V AC, 50-60 Hz |
|--------------------|--------------------------|
| Lumen Output       | 2988.98lm                |
| Power              | 30W                      |
| Efficacy           | 140lm/w                  |
| ССТ                | 5000K                    |
| CRI                | >90                      |
| Beam Angle         | 24°                      |
| Light Distribution | Medium                   |
| LED Type           | COB                      |
| LED Light Source   | Bridgelux V13            |
| Start Time         | Instant                  |
| Driver             | IK-LKAD029DC-05242       |
| Operating Position | Swiveling Type           |
| Dimming            | 0-10V                    |
| Construction       | Track                    |
| Mounting Type      | Track Light Structure    |
| Heads              | Single Head              |
| Body Material      | Aluminium Die cast       |
| Finish             | White                    |
| Length             | 5-1/2"                   |
| Height             | 7-3/4"                   |
| Diameter           | 3-1/2"                   |
| Application Area   | Indoor Applications      |
|                    |                          |