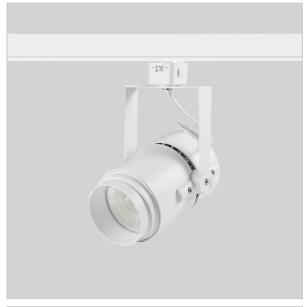

## Alem Track Lights

ITEM SKU#: 662187489681

## Product Code: IK-RALEMTL-30W-50K-WH-90C-24D

| Voltage            | 100 - 277 V AC, 50-60 Hz |
|--------------------|--------------------------|
| Lumen Output       | 2988.98lm                |
| Power              | 30W                      |
| Efficacy           | 140lm/w                  |
| ССТ                | 5000K                    |
| CRI                | >90                      |
| Beam Angle         | 24°                      |
| Light Distribution | Medium                   |
| LED Type           | COB                      |
| LED Light Source   | Bridgelux V13            |
| Start Time         | Instant                  |
| Driver             | IK-LKAD029DC-05242       |
| Operating Position | Swiveling Type           |
| Dimming            | 0-10V                    |
| Construction       | Track                    |
| Mounting Type      | Track Light Structure    |
| Heads              | Single Head              |
| Body Material      | Aluminium Die cast       |
| Finish             | White                    |
| Length             | 5-1/2"                   |
| Height             | 7-3/4"                   |
| Diameter           | 3-1/2"                   |
| Application Area   | Indoor Applications      |
|                    |                          |

Alem is a technologically advanced LED track light with incorporated electronic gear and chip on board.It also has a high-quality reflector with three different beam spreads. Moreover, the lamp housing of die-cast aluminium for optimal cooling allows the fixture to last longer than its traditional counterparts.