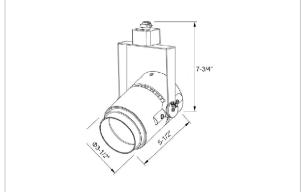

## Product Code: IK-RALEMTL-20W-30K-WH-90C-15D

| Voltage            | 100 - 277 V AC, 50-60 Hz |
|--------------------|--------------------------|
| Lumen Output       | 1831.1lm                 |
| Power              | 20W                      |
| Efficacy           | 140lm/w                  |
| ССТ                | 3000K                    |
| CRI                | >90                      |
| Beam Angle         | 15°                      |
| Light Distribution | Spot                     |
| LED Type           | COB                      |
| LED Light Source   | Bridgelux V13            |
| Start Time         | Instant                  |
| Driver             | IK-LKAD029DC-05242       |
| Operating Position | Swiveling Type           |
| Dimming            | 0-10V                    |
| Construction       | Track                    |
| Mounting Type      | Track Light Structure    |
| Heads              | Single Head              |
| Body Material      | Aluminium Die cast       |
| Finish             | White                    |
| Length             | 4-7/8"                   |
| Height             | 7"                       |
| Diameter           | 2-3/4"                   |
| Application Area   | Indoor Applications      |
|                    |                          |