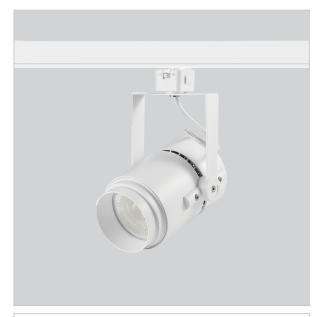

## Alem Track Lights

ITEM SKU#: 662187489414

## Product Code: IK-RALEMTL-20W-30K-WH-90C-15D

| Voltage            | 100 - 277 V AC, 50-60 Hz |
|--------------------|--------------------------|
| Lumen Output       | 1831.1lm                 |
| Power              | 20W                      |
| Efficacy           | 140lm/w                  |
| ССТ                | 3000K                    |
| CRI                | >90                      |
| Beam Angle         | 15°                      |
| Light Distribution | Spot                     |
| LED Type           | COB                      |
| LED Light Source   | Bridgelux V13            |
| Start Time         | Instant                  |
| Driver             | IK-LKAD029DC-05242       |
| Operating Position | Swiveling Type           |
| Dimming            | 0-10V                    |
| Construction       | Track                    |
| Mounting Type      | Track Light Structure    |
| Heads              | Single Head              |
| Body Material      | Aluminium Die cast       |
| Finish             | White                    |
| Length             | 4-7/8"                   |
| Height             | 7"                       |
| Diameter           | 2-3/4"                   |
| Application Area   | Indoor Applications      |
|                    |                          |

Alem is a technologically advanced LED track light with incorporated electronic gear and chip on board.It also has a high-quality reflector with three different beam spreads. Moreover, the lamp housing of die-cast aluminium for optimal cooling allows the fixture to last longer than its traditional counterparts.