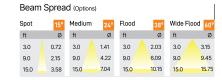

Alem is a technologically advanced LED track light with incorporated electronic gear and chip on board.It also has a high-quality reflector with three different beam spreads. Moreover, the lamp housing of die-cast aluminium for optimal cooling allows the fixture to last longer than its traditional counterparts.