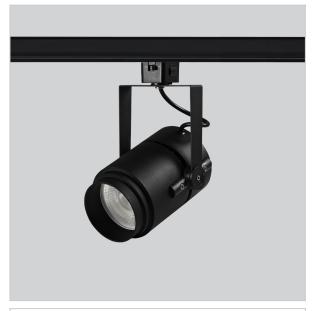

## Alem Track Lights

Alem is a technologically advanced LED track light with incorporated electronic gear and chip on board.It also has a high-quality reflector with three different beam spreads. Moreover, the lamp housing of die-cast aluminium for optimal cooling allows the fixture to last longer than its traditional counterparts.