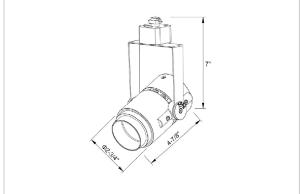

## Product Code: IK-RALEMTL-30W-50K-BL-90C-38D

| Voltage            | 100 - 277 V AC, 50-60 Hz |
|--------------------|--------------------------|
| Lumen Output       | 2991.41lm                |
| Power              | 30W                      |
| Efficacy           | 140lm/w                  |
| ССТ                | 5000K                    |
| CRI                | >90                      |
| Beam Angle         | 38°                      |
| Light Distribution | Flood                    |
| LED Type           | COB                      |
| LED Light Source   | Bridgelux V13            |
| Start Time         | Instant                  |
| Driver             | IK-LKAD029DC-05242       |
| Operating Position | Swiveling Type           |
| Dimming            | 0-10V                    |
| Construction       | Track                    |
| Mounting Type      | Track Light Structure    |
| Heads              | Single Head              |
| Body Material      | Aluminium Die cast       |
| Finish             | Black                    |
| Length             | 5-1/2"                   |
| Height             | 7-3/4"                   |
| Diameter           | 3-1/2"                   |
| Application Area   | Indoor Applications      |
|                    |                          |