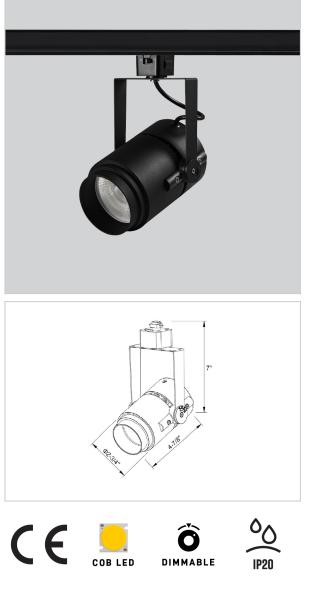

## Product Code : IK-RALEMTL-30W-40K-BL-90C-38D

| Voltage            | 100 - 277 V AC, 50-60 Hz |
|--------------------|--------------------------|
| Lumen Output       | 2848.96lm                |
| Power              | 30W                      |
| Efficacy           | 140lm/w                  |
| ССТ                | 4000K                    |
| CRI                | >90                      |
| Beam Angle         | 38°                      |
| Light Distribution | Flood                    |
| LED Type           | СОВ                      |
| LED Light Source   | Bridgelux V13            |
| Start Time         | Instant                  |
| Driver             | IK-LKAD029DC-05242       |
| Operating Position | Swiveling Type           |
| Dimming            | 0-10V                    |
| Construction       | Track                    |
| Mounting Type      | Track Light Structure    |
| Heads              | Single Head              |
| Body Material      | Aluminium Die cast       |
| Finish             | Black                    |
| Length             | 5-1/2"                   |
| Height             | 7-3/4"                   |
| Diameter           | 3-1/2"                   |
| Application Area   | Indoor Applications      |
|                    |                          |

Alem is a technologically advanced LED track light with incorporated electronic gear and chip on board.It also has a high-quality reflector with three different beam spreads. Moreover, the lamp housing of die-cast aluminium for optimal cooling allows the fixture to last longer than its traditional counterparts.