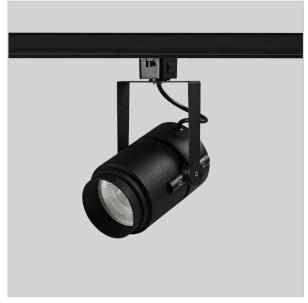

## Alem Track Lights

Alem is a technologically advanced LED track light with incorporated electronic gear and chip on board.it also has a high-quality reflector with three different beam spreads. Moreover, the lamp housing of die-cast aluminium for optimal cooling allows the fixture to last longer than its traditional counterparts.

## Product Code: IK-RALEMTL-20W-27K-BL-90C-24D

| Voltage            | 100 - 277 V AC, 50-60 Hz |
|--------------------|--------------------------|
| Lumen Output       | 1753.61lm                |
| Power              | 20W                      |
| Efficacy           | 140lm/w                  |
| ССТ                | 2700K                    |
| CRI                | >90                      |
| Beam Angle         | 24°                      |
| Light Distribution | Medium                   |
| LED Type           | COB                      |
| LED Light Source   | Bridgelux V13            |
| Start Time         | Instant                  |
| Driver             | IK-LKAD029DC-05242       |
| Operating Position | Swiveling Type           |
| Dimming            | 0-10V                    |
| Construction       | Track                    |
| Mounting Type      | Track Light Structure    |
| Heads              | Single Head              |
| Body Material      | Aluminium Die cast       |
| Finish             | Black                    |
| Length             | 4-7/8"                   |
| Height             | 7"                       |
| Diameter           | 2-3/4"                   |
| Application Area   | Indoor Applications      |
|                    |                          |