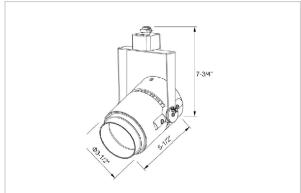

## Product Code: IK-RALEMTL-20W-27K-BL-90C-24D

| Voltage            | 100 - 277 V AC, 50-60 Hz |
|--------------------|--------------------------|
| Lumen Output       | 1753.61lm                |
| Power              | 20W                      |
| Efficacy           | 140lm/w                  |
| ССТ                | 2700K                    |
| CRI                | >90                      |
| Beam Angle         | 24°                      |
| Light Distribution | Medium                   |
| LED Type           | COB                      |
| LED Light Source   | Bridgelux V13            |
| Start Time         | Instant                  |
| Driver             | IK-LKAD029DC-05242       |
| Operating Position | Swiveling Type           |
| Dimming            | 0-10V                    |
| Construction       | Track                    |
| Mounting Type      | Track Light Structure    |
| Heads              | Single Head              |
| Body Material      | Aluminium Die cast       |
| Finish             | Black                    |
| Length             | 4-7/8"                   |
| Height             | 7"                       |
| Diameter           | 2-3/4"                   |
| Application Area   | Indoor Applications      |
|                    |                          |