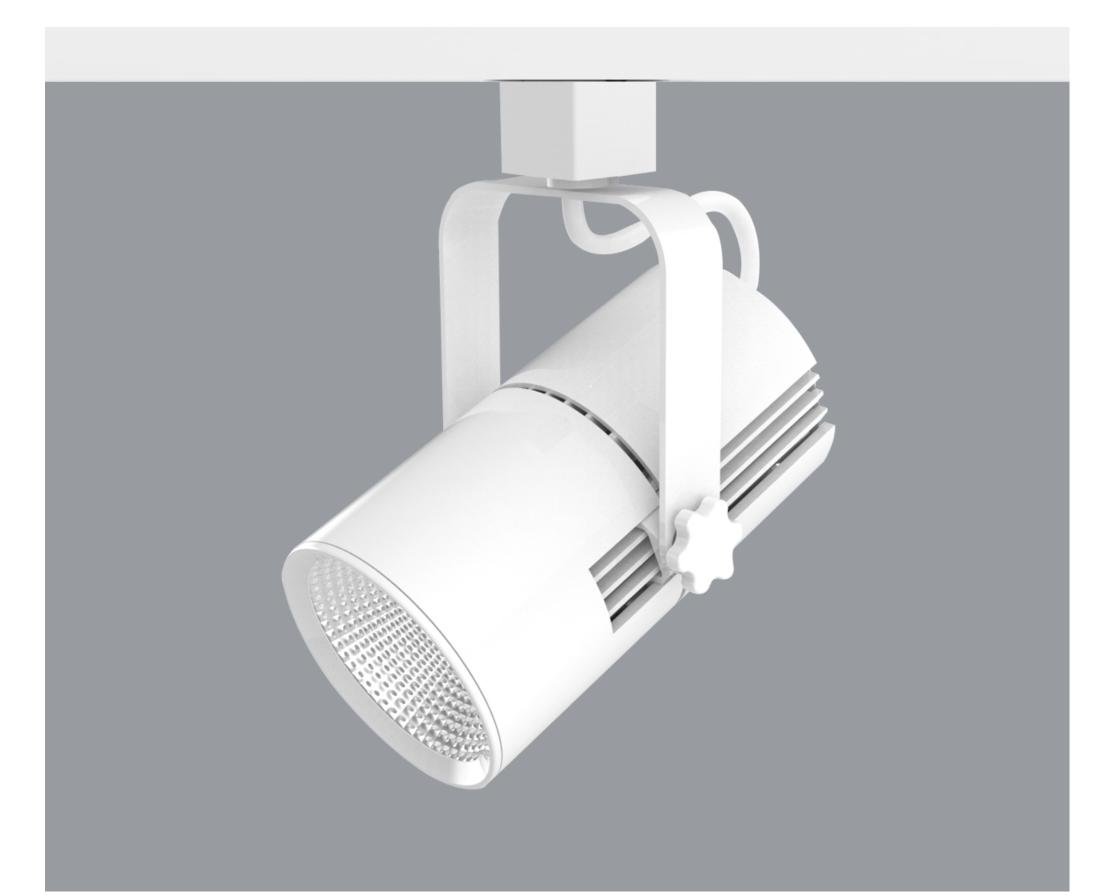

# Alem 2 Tracklight

#### Product Code : IK-TL001A1-H-0028-40-1-B

| Circuit                | 1 Circuit                |
|------------------------|--------------------------|
| Efficacy               | 135 lm/W                 |
| Power                  | 28W                      |
| Colour Temperature     | 4000K                    |
| Colour Rendition Index | CRI 90                   |
| Total Lumen Output     | 3800lm                   |
| Voltage                | 100 - 270 V AC, 50-60 Hz |
| Light Source           | LED                      |
| LED Type               | COB                      |
| Distribution Type      | Spot                     |
| Dimming Method         | Triac/1-10V/ Dali        |
| Body Material          | Aluminium Die cast       |
| Head                   | Single Head              |
| Cut Out                | 40mm                     |
| LED                    | Bridgelux V13            |
| Operating Position     | Swiveling Type           |
| Start Time             | Instant                  |
| Driver                 | IK-LKAD029DC-05242       |
| Dimensions             | D : 95 mm x H : 170 mm   |
| Diameter (Φ)           | 3.7"                     |
|                        |                          |