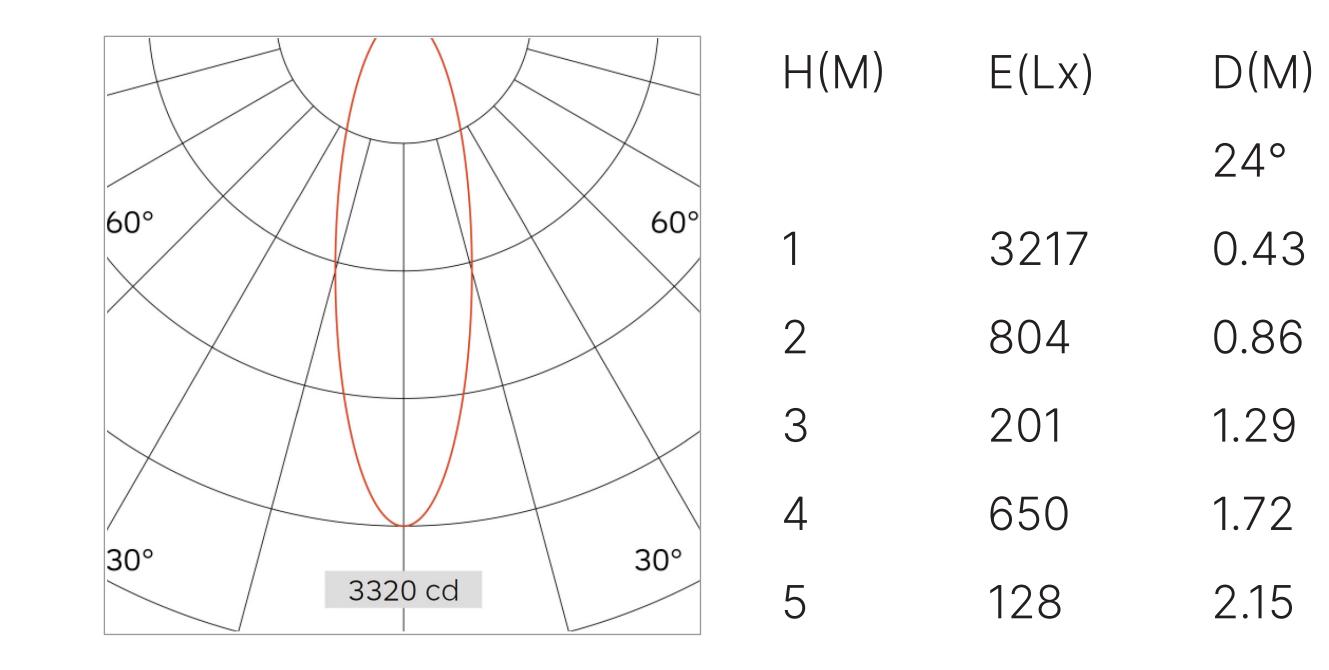

#### **Light Beam Table**

Mainly used in high-end commercialspace (clothing shops, furniture shopsand other brand boutiques, car displays.jewelry, star hotels, high-end clubs.museums, chain stores. brand saleshalls. professional windows, countersand other accent lighting places).