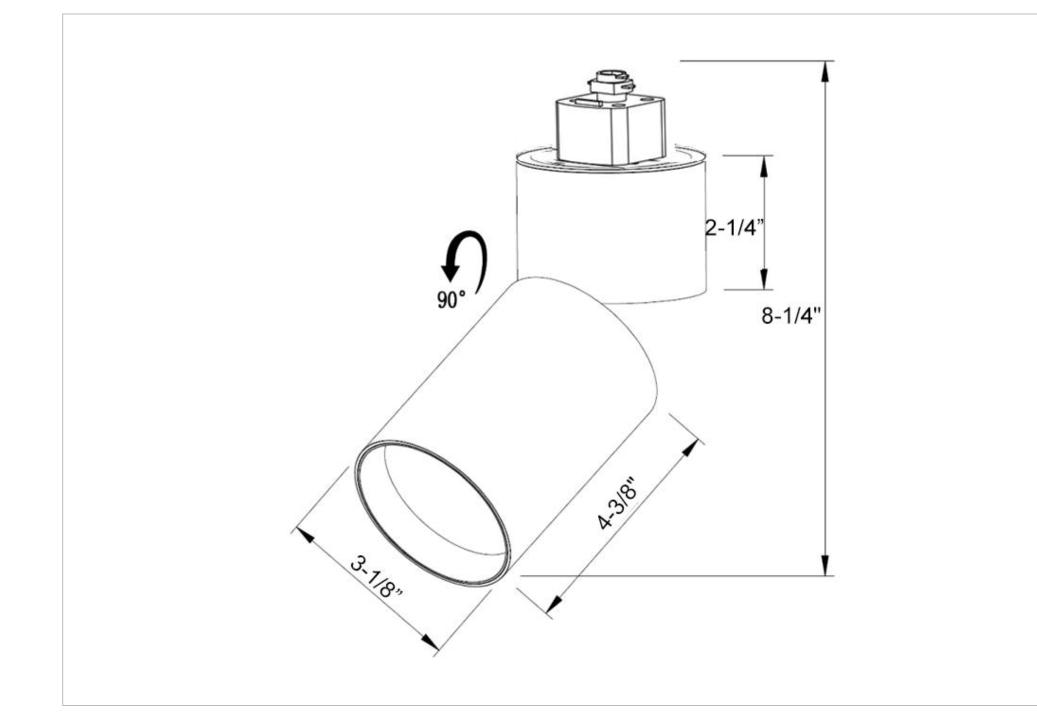

#### Product Code : IK-TL001A1-H-0028-40-1-B

| Circuit                | 1 Circuit                |
|------------------------|--------------------------|
| Efficacy               | 135 lm/W                 |
| Power                  | 28W                      |
| Colour Temperature     | 4000K                    |
| Colour Rendition Index | CRI 90                   |
| Total Lumen Output     | 3800lm                   |
| Voltage                | 100 - 270 V AC, 50-60 Hz |
| Light Source           | LED                      |
| LED Type               | COB                      |
| Distribution Type      | Spot                     |
| Dimming Method         | Triac/1-10V/ Dali        |
| Body Material          | Aluminium Die cast       |
| Head                   | Single Head              |
| Cut Out                | 40mm                     |
| LED                    | Bridgelux V13            |
| Operating Position     | Swiveling Type           |
| Start Time             | Instant                  |
| Driver                 | IK-LKAD029DC-05242       |
| Dimensions             | D : 95 mm x H : 170 mm   |
| Diameter (Φ)           | 3.7"                     |
|                        |                          |